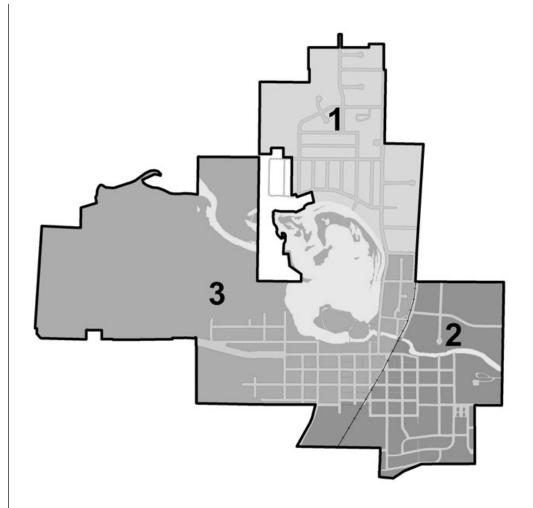

| 1. What is your age?                                                                  |  |  |  |  |  |  |
|---------------------------------------------------------------------------------------|--|--|--|--|--|--|
| Under 18                                                                              |  |  |  |  |  |  |
|                                                                                       |  |  |  |  |  |  |
| 2. Do you have any children living in your home that are under the age of 18?         |  |  |  |  |  |  |
| ○ Yes                                                                                 |  |  |  |  |  |  |
| ○ No                                                                                  |  |  |  |  |  |  |
|                                                                                       |  |  |  |  |  |  |
| 3. Indicate the location of your primary residence using the image below.             |  |  |  |  |  |  |
| (1) North Belleville (2) East Belleville (3) Central/West Belleville Town of Primrose |  |  |  |  |  |  |
| ○ Town of Montrose ○ Town of Oregon ○ Town of Brooklyn ○ Town of Exeter               |  |  |  |  |  |  |
| ○ Town of New Glarus ○ Elsewhere in Dane County ○ Elsewhere in Green County           |  |  |  |  |  |  |
| Other (please specify)                                                                |  |  |  |  |  |  |
|                                                                                       |  |  |  |  |  |  |